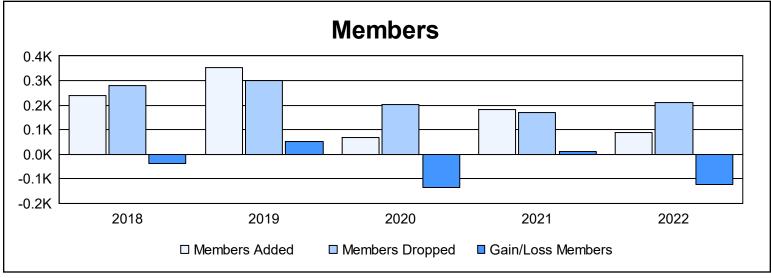

District LC 5

As of June 2022 Cumulative

| Year      | New<br>Clubs | Dropped<br>Clubs | Gain/<br>Loss<br>Clubs | New<br>Members | Charter<br>Members | Reinstate<br>Members | Transfer<br>Members | Total<br>Member<br>Added | Total<br>Members<br>Dropped | Gain/<br>Loss<br>Members |
|-----------|--------------|------------------|------------------------|----------------|--------------------|----------------------|---------------------|--------------------------|-----------------------------|--------------------------|
| 2017-2018 | 1            | 3                | -2                     | 177            | 35                 | 11                   | 17                  | 240                      | 279                         | -39                      |
| 2018-2019 | 2            | 5                | -3                     | 266            | 58                 | 12                   | 17                  | 353                      | 300                         | 53                       |
| 2019-2020 | 0            | 4                | -4                     | 58             | 2                  | 3                    | 6                   | 69                       | 204                         | -135                     |
| 2020-2021 | 1            | 2                | -1                     | 147            | 20                 | 6                    | 11                  | 184                      | 171                         | 13                       |
| 2021-2022 | 0            | 3                | -3                     | 64             | 5                  | 18                   | 3                   | 90                       | 212                         | -122                     |
| Average   | 1            | 3                | -3                     | 142            | 24                 | 10                   | 11                  | 187                      | 233                         | -46                      |