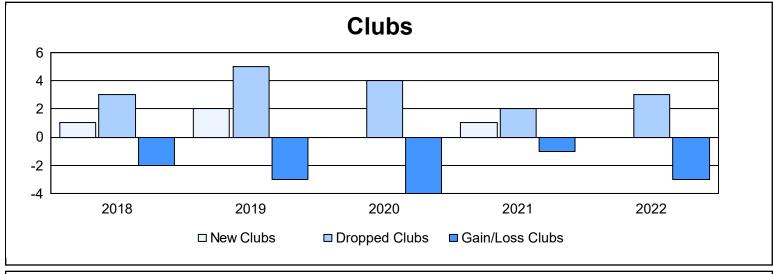

District LC 5

As of June 2022 Cumulative

| Year      | New<br>Clubs | Dropped<br>Clubs | Gain/<br>Loss<br>Clubs | New<br>Members | Charter<br>Members | Reinstate<br>Members | Transfer<br>Members | Total<br>Member<br>Added | Total<br>Members<br>Dropped | Gain/<br>Loss<br>Members |
|-----------|--------------|------------------|------------------------|----------------|--------------------|----------------------|---------------------|--------------------------|-----------------------------|--------------------------|
| 2017-2018 | 1            | 3                | -2                     | 177            | 35                 | 11                   | 17                  | 240                      | 279                         | -39                      |
| 2018-2019 | 2            | 5                | -3                     | 266            | 58                 | 12                   | 17                  | 353                      | 300                         | 53                       |
| 2019-2020 | 0            | 4                | -4                     | 58             | 2                  | 3                    | 6                   | 69                       | 204                         | -135                     |
| 2020-2021 | 1            | 2                | -1                     | 147            | 20                 | 6                    | 11                  | 184                      | 171                         | 13                       |
| 2021-2022 | 0            | 3                | -3                     | 64             | 5                  | 18                   | 3                   | 90                       | 212                         | -122                     |
| Average   | 1            | 3                | -3                     | 142            | 24                 | 10                   | 11                  | 187                      | 233                         | -46                      |